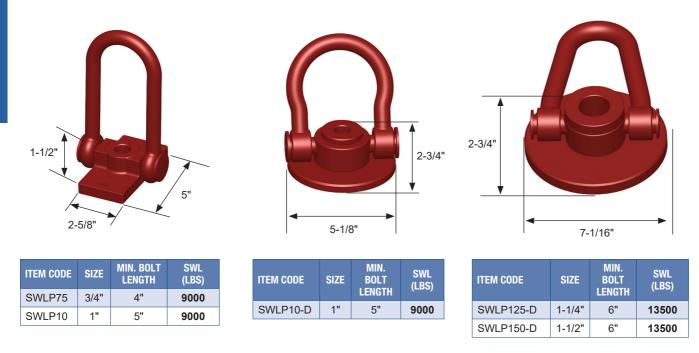

## **Swivel Lifting Plates**

Swivel Lifting Plates must be tightened securely and at full bearing for safe lifting usage. Safe working loads based on approximate 5:1 safety factor.