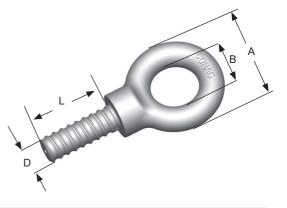

## Eye Bolt

Forged steel: one piece coil threaded eye bolt for tension lifting only.

| ITEM CODE        | THREAD<br>(D) | THREAD<br>Length (L) | OUTSIDE<br>DIA. (A) | INSIDE<br>DIA. (B) | SWL<br>(LBS) |
|------------------|---------------|----------------------|---------------------|--------------------|--------------|
| EYE BOLT 3/4X2   | 3/4"          | 2"                   | 2-7/8"              | 1-1/2"             | 3600         |
| EYE BOLT 1X2-1/2 | 1"            | 2-1/2"               | 3-1/2"              | 1-3/4"             | 6400         |