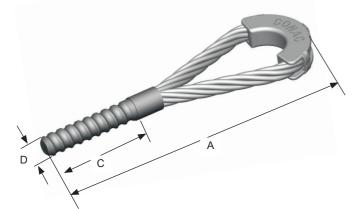

## **Coil Lifting Loops**

Most economical lifting units for this system. Manufactured from flexible wire rope. For tension only - limited to 30 degrees from vertical. Galvanized cable loop with mill finished threaded stud.

A

| ITEM<br>CODE | DIAMETER<br>(D) | CAPACITY<br>Load (LBS) | A       | C      |  |
|--------------|-----------------|------------------------|---------|--------|--|
| CLL50        | 1/2"            | 2000                   | 5-1/2"  | 2-1/4" |  |
| CLL75        | 3/4"            | 5000                   | 8-1/2"  | 2-3/4" |  |
| CLL100       | 1"              | 8000                   | 10-3/4" | 2-3/4" |  |