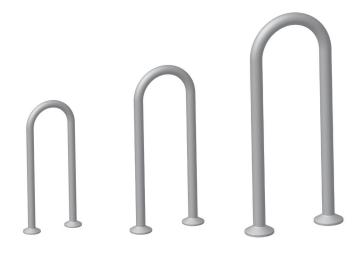

## **ALL PURPOSE ANCHORS**

Lifting Anchor for retaining walls.

CONAC AP (All Purpose) Anchors are intended for use in a variety of products where an inexpensive anchor, with modest capacities, is needed.

AP Anchors are used in tension and normally project out of the product for ease of use.

| ITEM #       | WIRE<br>DIAMETER | WIDTH  | LENGTH | WEIGHT   | SWL (LBS) |
|--------------|------------------|--------|--------|----------|-----------|
| AP-1/4x6     | 1/4"             | 2-7/8" | 6"     | 0.175 LB | 1600      |
| AP-3/8x6-3/4 | 3/8"             | 2-1/2" | 6-3/4" | 0.51 LB  | 4200      |
| AP-7/16x9    | 7/16"            | 3-7/8" | 9"     | 0.975 LB | 7500      |