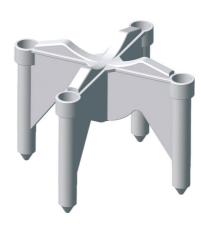

## **Stackable High Cross Chair**

High Cross Chair is stable, sturdy chair for top matt reinforcing. Chairs are stackable to provide additional height.

White Only

| ITEM<br>CODE | CONCRETE<br>COVER | BAR SIZE   | QTY/CTN. |
|--------------|-------------------|------------|----------|
| CR25         | 2-1/2"            |            | 200      |
| CR27         | 2-3/4"            |            | 200      |
| CR30         | 3"                |            | 200      |
| CR35         | 3-1/2"            | FOR<br>ALL | 200      |
| CR40         | 4"                |            | 200      |
| CR45         | 4-1/2"            |            | 200      |
| CR50         | 5"                | BAR        | 200      |
| CR52         | 5-1/4"            | SIZES      | 200      |
| CR55         | 5-1/2"            |            | 200      |
| CR60         | 6"                |            | 200      |
| CR65         | 6-1/2"            |            | 200      |
| CR70         | 7"                |            | 200      |