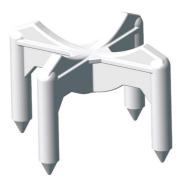

## **Cross Chair**

Cross chair is a stable, sturdy chair for bottom reinforcement. Allows excellent concrete flow with minimal form contact.

| ITEM CODE | CONCRETE<br>COVER | BAR SIZE          | QTY/CTN. |
|-----------|-------------------|-------------------|----------|
| CR75      | 3/4"              | FOR<br>ALL<br>BAR | 1000     |
| CR10      | 1"                |                   | 1000     |
| CR12      | 1-1/4"            |                   | 1000     |
| CR15      | 1-1/2"            |                   | 1000     |
| CR20      | 2"                | SIZES             | 750      |