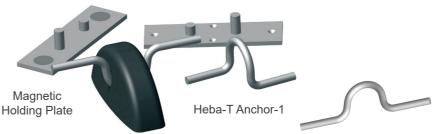

## Heba-T

Economical lifting for thin slab products. Available with either a steel setting plate or reusable rubber recess former for clean storage. Reusable rubber recess void former allows for standard hook lifting. Designed for 3" thick concrete.

Heba-T Anchor

| ITEM CODE       | DESCRIPTION                               | TENSION CAPACITY 4:1<br>Safety Factor | MIN. CONCRETE<br>THICKNESS | MIN.EDGE<br>DISTANCE |
|-----------------|-------------------------------------------|---------------------------------------|----------------------------|----------------------|
| HEBA-T ANCHOR   | 8MM anchor lifting hook                   | 1,500 lbs                             | 3"                         | 6"                   |
| HEBA-T ANCHOR-1 | 8MM anchor lifting hook, parallel to void | 1,500 lbs                             | 3"                         | 6"                   |
| HEBA-T MAG      | Heba-T magnetic plate                     |                                       |                            |                      |
| HEBA-T PLATE    | Heba-T steel setting plate                |                                       |                            |                      |
| HEBA-T RRF      | Heba-T reusable rubber recess former      |                                       |                            |                      |