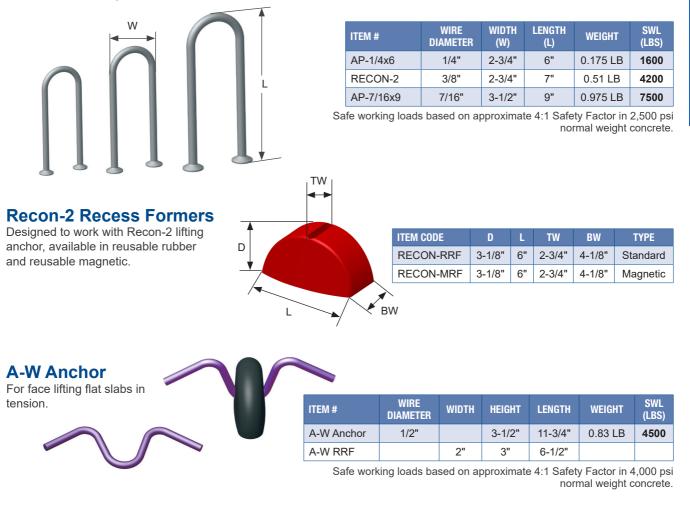

## **All Purpose Anchor**

Lifting Anchor for Recon retaining walls. Can replace wire rope anchors in other retaining wall systems and in other miscellaneous products.