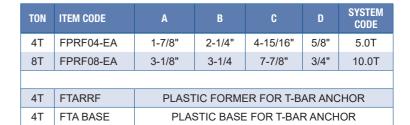

#### **Rubber Recess Former**

Reusable recess member. When attached to holding plate, allows positioning and handling of anchor.

| TON | ITEM CODE | A      | В       | C      | D      | SYSTEM<br>CODE |
|-----|-----------|--------|---------|--------|--------|----------------|
| 2T  | FPRF02    | 1-3/4" | 2"      | 3-5/8" | 3/8"   | 2.5T           |
| 4T  | FPRF04    | 2-1/8" | 2-5/16" | 4-1/2" | 5/8"   | 5.0T           |
| 8T  | FPRF08    | 2-3/4" | 3-1/2"  | 6-1/2" | 3/4"   | 10.0T          |
| 22T | FRR 22    | 4-1/4" | 4-5/8"  | 9-3/8" | 1-1/4" | 22.0T          |