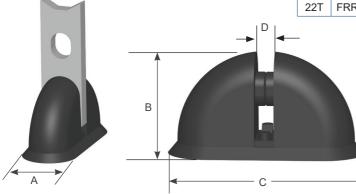

#### **Plastic Recess Former**

#### **Rubber Recess Former**

Reusable recess member. When attached to holding plate, allows positioning and handling of anchor.

| TON | ITEM CODE | A      | В       | C      | D      | SYSTEM<br>CODE |
|-----|-----------|--------|---------|--------|--------|----------------|
| 2T  | FPRF02    | 1-3/4" | 2"      | 3-5/8" | 3/8"   | 2.5T           |
| 4T  | FPRF04    | 2-1/8" | 2-5/16" | 4-1/2" | 5/8"   | 5.0T           |
| 8T  | FPRF08    | 2-3/4" | 3-1/2"  | 6-1/2" | 3/4"   | 10.0T          |
| 22T | FRR 22    | 4-1/4" | 4-5/8"  | 9-3/8" | 1-1/4" | 22.0T          |