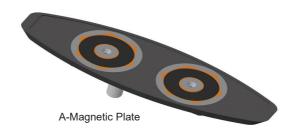

## A-Anchor Magnetic Setting Plate

The A Anchor Magnetic Recess Plate allows attachment of the Rubber Recess Former to any steel form, eliminating bolting or welding. Threaded holes in magnet (3/8"-16 NC) allow easy release of magnet from form.

| ITEM CODE           | DESCRIPTION               |  |
|---------------------|---------------------------|--|
| A-Magnetic Plate    | For 14 and 18 mm Anchors  |  |
| A-Magnetic Plate 44 | For .44" and .67" Anchors |  |