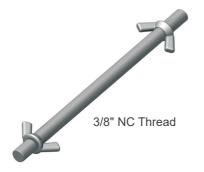

## **A-Anchor Setting Plate**

The A-Anchor Setting Plate is used in various applications to install A-Anchors in a form using rubber recess former.

The Setting Rod is used to set the rubber recess former in place by way of a pre-drilled hole in the form.

| ITEM CODE        | THREAD SIZE      | DESCRIPTION               |
|------------------|------------------|---------------------------|
| A-Magnetic Plate | 3/8" NC Thread   | For 14 and 18 mm Anchors  |
| FNC 1/2"         | 1/2" Coil Thread | For .44" and .67" Anchors |