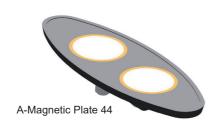

## A-Anchor Magnetic Setting Plate

The A Anchor Magnetic Recess Plate allows attachment of the Rubber Recess Former to any steel form, eliminating bolting or welding. Threaded holes in magnet (3/8"-16 NC) allow easy release of magnet from form.

| ITEM CODE           | DESCRIPTION               |  |
|---------------------|---------------------------|--|
| A-Magnetic Plate    | For 14 and 18 mm Anchors  |  |
| A-Magnetic Plate 44 | For .44" and .67" Anchors |  |