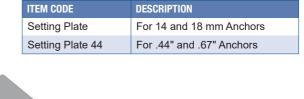

| ITEM CODE           | DESCRIPTION               |  |
|---------------------|---------------------------|--|
| A-Magnetic Plate    | For 14 and 18 mm Anchors  |  |
| A-Magnetic Plate 44 | For .44" and .67" Anchors |  |